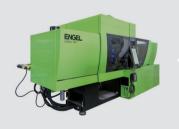

# Series production injection molding components up to 3,500 g clamping force up to 10,000 kN