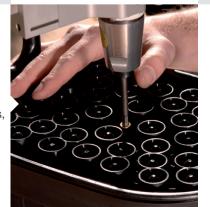

### Assembly

drilling, screwing, glueing, clipping, decoration, embedding of thread inserts, ultrasonic welding, manuell & automatic assembly

8